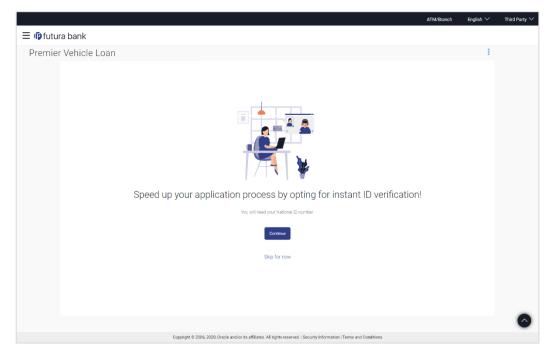

#### **Assisted Mode**

|                                                                                                                                                                                                                                                                                                    | ATM/Branch | English $\vee$ | Third Party $\vee$ |
|----------------------------------------------------------------------------------------------------------------------------------------------------------------------------------------------------------------------------------------------------------------------------------------------------|------------|----------------|--------------------|
| $\equiv$ ( $\hat{p}$ futura bank                                                                                                                                                                                                                                                                   |            |                |                    |
| Premier Vehicle Loan                                                                                                                                                                                                                                                                               |            |                | 000                |
| Speed up your application process by opting for instant ID verificat<br>Vou will be asked to upload an ID document and will be placed in a video call with a bank executive<br>For will be asked to upload an ID document and will be placed in a video call with a bank executive<br>Skip for now | tion!      |                |                    |
|                                                                                                                                                                                                                                                                                                    |            |                |                    |
| Copyright © 2006, 2020, Oracle and/or its affiliates. All rights reserved.   Security Information   Terms and Conditions                                                                                                                                                                           |            |                |                    |
|                                                                                                                                                                                                                                                                                                    |            |                |                    |

1. Click **Continue** to proceed with Liveness Check. The first page of liveness check will be displayed.

OR

Click **Skip for now** if you do not wish to go through with liveness check. The **Upload Documents** page will be displayed.