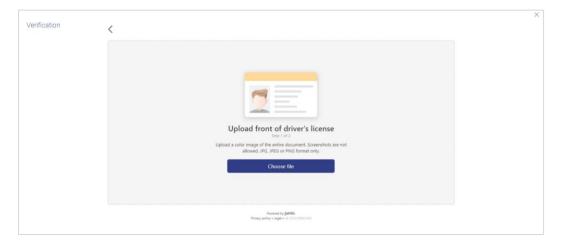

### Liveness Check – Upload Identity Proof Images

In this step, you can upload images of the front and back of the identity proof document you wish to provide for liveness check. Once you have added images, the system will undertake a check to ensure the quality of the document images you have uploaded is good and readable.

6. Click **Choose file** to upload the front image of the identity proof document. The file browser window is opened through which you can browse your device and upload the image of choice.

Once you have uploaded the image, it is displayed on the page with the options to either **Choose another file** or **Complete** upload of the image.