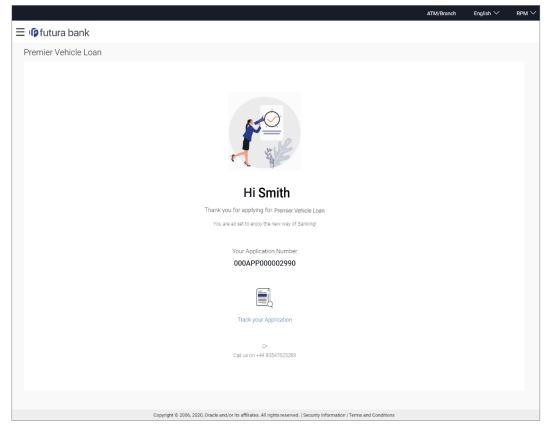

- **Personal Information**: This section captures information pertaining to your personal information which will include your full name, date of birth, address details, etc. You can opt to upload an identity proof document to have the information on this section pre-populated or you can alternately enter the required information manually.
- **Employment Information**: You can provide information pertaining to your employment, in this step. In addition to defining information of your primary employment, you can also furnish past employment details and/or other current employment details. In case you have uploaded a salary slip, available details will be fetched and will be pre-populated
- **Review and Submit**: Once you have filled out all the information required in the auto loan application form, you will be displayed this information on the review page. You can verify the details provided and if required, can edit the information in any sections by selecting the option provided against each section.
- **Terms of Service**: On having reviewed the application, you can then proceed to view the terms and conditions of the auto loan you are applying for. You can also add a digital signature by means of uploading a document containing your signature or by physically signing the provided space if you are filling out the application from a touchscreen device.
- **Confirmation**: Once you have submitted your application after having reviewed it and having accepted the terms and conditions, a confirmation page will be displayed. This page will display a success message along with the application reference number. You can track your application on the basis of this reference number. Additionally, this page will also contain a button, by clicking on which you can navigate to the application tracker.