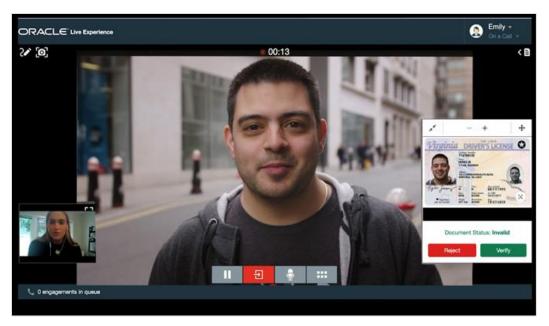

Depending on the mode i.e. assisted or unassisted, once you have uploaded the ID proof images, you will either be placed in a video call with a bank executive who will verify whether the identity proof you have provided is valid or not or be guided into centering your face in line with the device's camera so that the system can click your photograph (selfie).

In case of assisted mode, the bank executive will also conduct other checks that comprise of liveness check and will proceed to provide either positive or negative feedback.

In case of unassisted mode, the third party ID verification system will complete the steps required to complete liveness check. If the system approves your liveness check, you will be able to proceed with the application form.