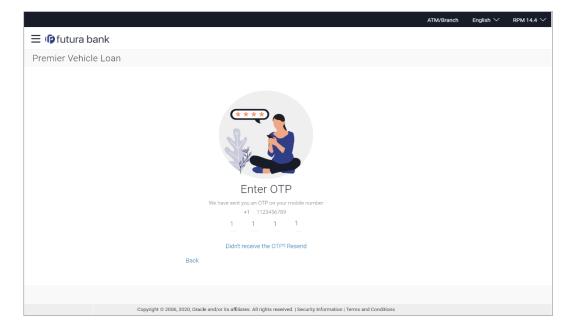

### Mobile Verification – Enter OTP

### **Field Description**

| Field Name | Description                                                                       |
|------------|-----------------------------------------------------------------------------------|
| ОТР        | Specify the OTP send on the mobile number you had specified on the previous page. |

 Enter the OTP (one time password). If you are applying via the mobile device of the specified mobile number, you can select the OTP auto read option to have the OTP auto filled in the input field. OR

Click **Didn't receive the OTP? Resend** to request for a new OTP to be generated and sent to your mobile number if have not received the OTP. OR

Click **Back** to navigate back to the previous page.

10. The success message of mobile number verified appears.