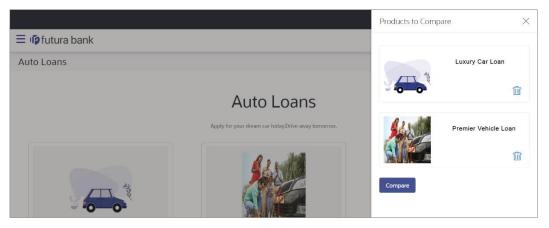

# 3.3 Auto Loans – Product Comparison

You can compare the features of two or more (upto three) products of a specific product category by selecting the **Add to Compare** checkbox provided on each product card. As soon as you select the **Add to Compare** checkbox of any product, a floating button will be displayed which will list down the number of products that have been added for comparison as and when an **Add to Compare** checkbox is selected. Once you have made your selection, you can click **Compare** provided on this button to view the selected products and to proceed to the comparison page.

The **Compare Products** page will list down the product features, fees and charges for easy comparison. You can click **Apply** on any product to proceed to the application form for that specific product.

### Products to Compare

4. Click **Compare** to proceed to the comparison page. The **Compare Products** page is displayed with details of the selected products listed down for easy comparison.

OR

Click icon provided against each product card to delete a specific card. The specific product is removed from the comparison overlay layer.

OR

Click  $\times$  icon to close the overlay layer.