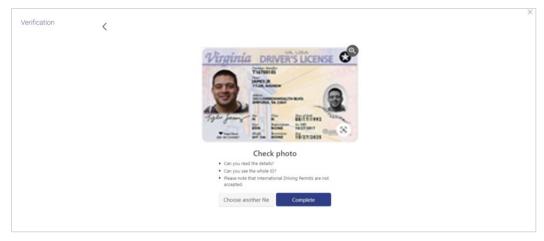

### Liveness Check – Upload Identity Proof Images

In this step, you can upload images of the front and back of the identity proof document you wish to provide for liveness check. Once you have added images, the system will undertake a check to ensure the quality of the document images you have uploaded is good and readable.

6. Click **Choose file** to upload the front image of the identity proof document. The file browser window is opened through which you can browse your device and upload the image of choice.

Once you have uploaded the image, it is displayed on the page with the options to either **Choose another file** or **Complete** upload of the image.