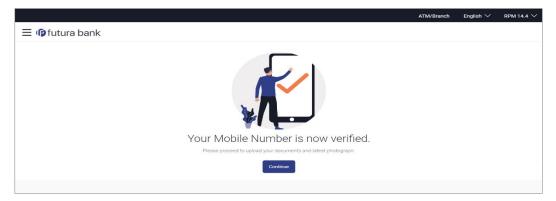

Click **Didn't receive the OTP? Resend** to request for a new OTP to be generated and sent to your mobile number if have not received the OTP. OR

Click **Back** to navigate back to the previous page.

10. The success message of mobile number verified appears.

## Mobile Verification Success page

11. Click **Continue** to proceed to the next step in the application. The next step appears.